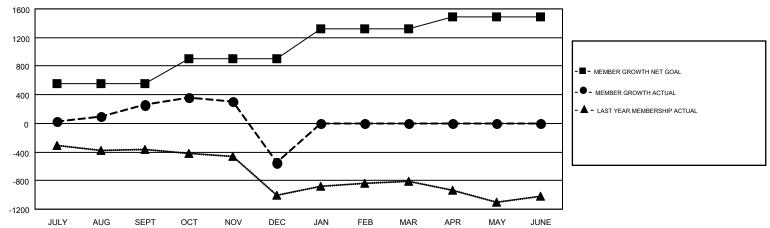

## GMT MONTHLY MEMBERSHIP PROGRESS REPORT

Multiple District 316

Results as of: 12/31/2018

MT: VENKATA S RAJU DANTULURI

LOCATION: INDIA

GMT CA 6

| Clubs                 |               |           |               | Members               |                           |                         |                                                    |  |
|-----------------------|---------------|-----------|---------------|-----------------------|---------------------------|-------------------------|----------------------------------------------------|--|
| RESULTS FOR 2018-2019 |               |           |               | RESULTS FOR 2018-2019 |                           |                         |                                                    |  |
| QUARTER               | NEW CLUB GOAL | NEW CLUBS | DROPPED CLUBS | QUARTER               | MEMBER GROWTH NET<br>GOAL | MEMBER GROWTH<br>ACTUAL | DROPPED<br>MEMBERS ACTUAL<br>(including transfers) |  |
| JULY/AUG/SEPT         | 20            | 13        | 1             | JULY/AUG/SEPT         | 550                       | 569                     | 280                                                |  |
| OCT/NOV/DEC           | 11            | 8         | 25            | OCT/NOV/DEC           | 350                       | 551                     | 1,248                                              |  |
| JAN/FEB/MAR           | 8             | 0         | 0             | JAN/FEB/MAR           | 425                       | 0                       | 0                                                  |  |
| APR/MAY/JUNE          | 7             | 0         | 0             | APR/MAY/JUNE          | 158                       | 0                       | 0                                                  |  |

## GOALS AND ACTUAL MEMBERS CUMULATIVE

| DROPPED CLUBS: 26                               |     | 110 CLUBS OF 442 ADDED 1 OR MORE<br>NEW MEMBERS | GENDER DISTRIBUTION  MALE 12,291 (82.07%) |                |       |
|-------------------------------------------------|-----|-------------------------------------------------|-------------------------------------------|----------------|-------|
|                                                 |     |                                                 | MALE                                      |                |       |
| DROPPED MEMBERS                                 |     |                                                 | FEMALE                                    | 2,685 (17.93%) |       |
| DECEASED                                        | 15  | CLICK HERE FOR CUMULATIVE                       | TOTAL FAMILY UNIT MEMBERS                 |                | 4,681 |
| CLUB CANCELLED                                  | 849 | MEMBERSHIP DATA                                 |                                           |                |       |
| OTHER         663           TOTAL         1,527 |     |                                                 | FAMILY MEMBERS PAYING HALF 2,86  DUES     |                | 2,864 |
|                                                 |     |                                                 |                                           |                |       |