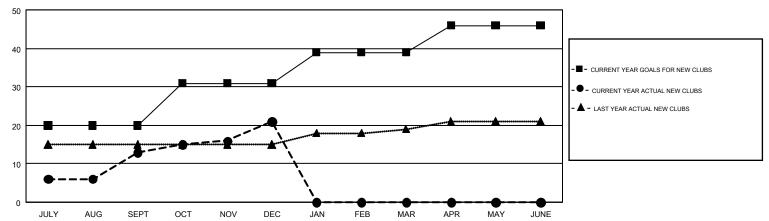

## GMT MONTHLY MEMBERSHIP PROGRESS REPORT

Multiple District 316

Results as of: 12/31/2018

MT: VENKATA S RAJU DANTULURI

LOCATION: INDIA

GMT CA 6

| Clubs                 |               |           |               | Members               |                           |                         |                                                    |  |
|-----------------------|---------------|-----------|---------------|-----------------------|---------------------------|-------------------------|----------------------------------------------------|--|
| RESULTS FOR 2018-2019 |               |           |               | RESULTS FOR 2018-2019 |                           |                         |                                                    |  |
| QUARTER               | NEW CLUB GOAL | NEW CLUBS | DROPPED CLUBS | QUARTER               | MEMBER GROWTH NET<br>GOAL | MEMBER GROWTH<br>ACTUAL | DROPPED<br>MEMBERS ACTUAL<br>(including transfers) |  |
| JULY/AUG/SEPT         | 20            | 13        | 1             | JULY/AUG/SEPT         | 550                       | 569                     | 280                                                |  |
| OCT/NOV/DEC           | 11            | 8         | 25            | OCT/NOV/DEC           | 350                       | 551                     | 1,248                                              |  |
| JAN/FEB/MAR           | 8             | 0         | 0             | JAN/FEB/MAR           | 425                       | 0                       | 0                                                  |  |
| APR/MAY/JUNE          | 7             | 0         | 0             | APR/MAY/JUNE          | 158                       | 0                       | 0                                                  |  |

## GOALS AND ACTUAL NEW CLUBS CUMULATIVE